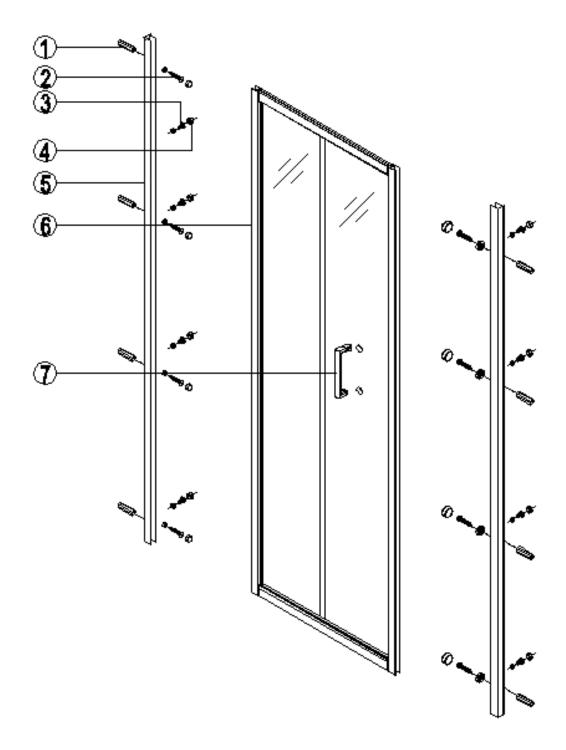

ery single day.

As one of the UK's largest independent bathroom stores, we've received countless awards; including the National Business Awards UK, the Digital Entrepreneur Awards and being placed on The Sunday Times Fast Track 100.

We hope your new product goes above and beyond your expectations. However, should any problems occur, please:

- log in to your account and contact our customer services team via your self-serve portal <u>betterbathrooms.com/Customer Account/Login</u>
- contact us via betterbathrooms.com/content/contact-us

#### Important information

- Please read these instructions thoroughly and retain for future reference
- Manufactured to BS EN 14428
- Please check for pipes and cables before drilling
- Please check for damage prior to installation

## Parts / Diagrams







## Installation







#### Cleaning

All parts of the product shall be cleaned with a cloth soaked in neutral detergent soapy water, Please do not use sharp tools such as blades to clean the shower door.

Please do not use strong detergent, alcohol or any abrasive cleaning substances to clean the shower door if the stain is serious, a low concentration of vinegar can be used, but must be rinsed with clean water afterwards.

#### For more information

visit betterbathrooms.com

email customerservices@buyitdirect.co.uk

call 0330 390 3062

• write to Trident Business Park, Neptune Way, Huddersfield, HD2 1UA



Part of the BuyltDirect Group