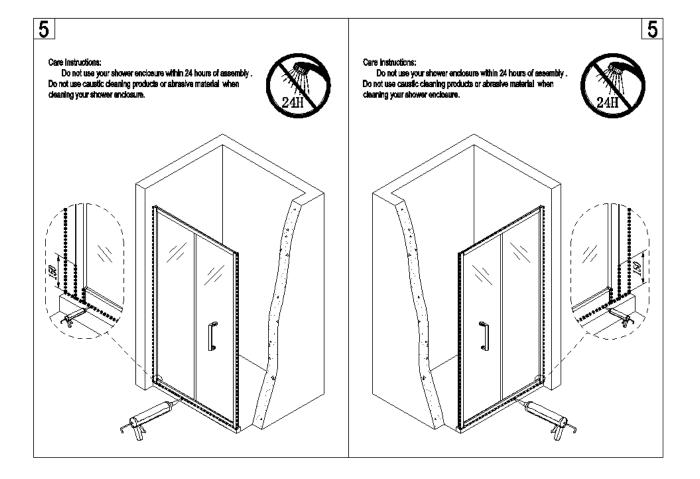

## Installation

#### Cleaning

All parts of the product shall be cleaned with a cloth soaked in neutral detergent soapy water, Please do not use sharp tools such as blades to clean the shower door.

Please do not use strong detergent, alcohol or any abrasive cleaning substances to clean the shower door if the stain is serious, a low concentration of vinegar can be used, but must be rinsed with clean water afterwards.