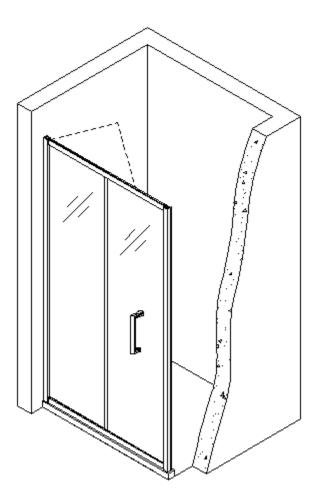

### Lyra 4mm Bi-fold Door

#### BeBa\_28006/BeBa\_28007/BeBa\_28008

- Multi-person assembly
- Tools required
- We always recommend using professional tradespeople to install your product

2021.8.23

## Parts / Diagrams